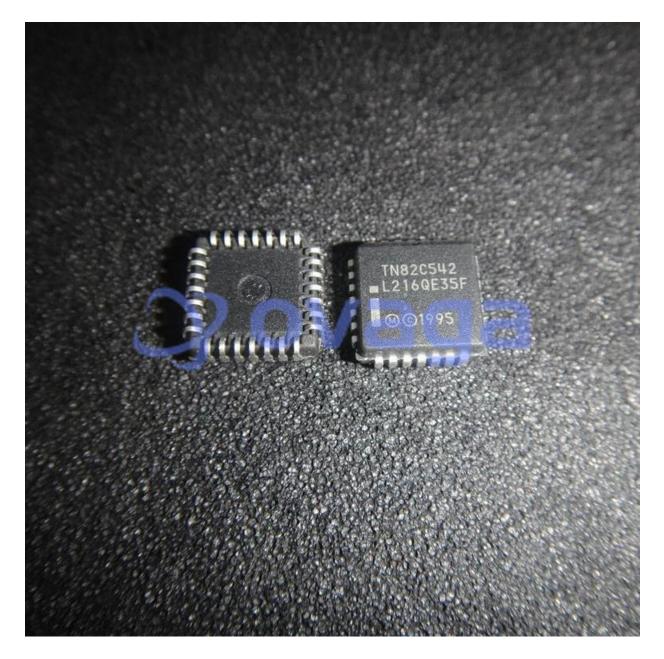

## **TN82C542**

Data Sheet

| Manufacturers | Intel Corp                |
|---------------|---------------------------|
| Package/Case  | PLCC-28                   |
| Product Type  | Integrated Circuits (ICs) |
| RoHS          |                           |
| Lifecycle     |                           |
|               |                           |

Images are for reference only

Application

Please submit RFQ for TN82C542 or Email to us: sales@ovaga.com We will contact you in 12 hours.