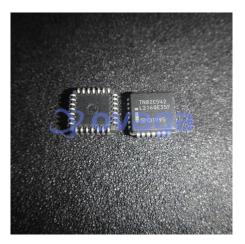

## **TN82C542**

Data Sheet

| Manufacturers | Intel Corp                |
|---------------|---------------------------|
| Package/Case  | PLCC-28                   |
| Product Type  | Integrated Circuits (ICs) |
| RoHS          |                           |
| Lifecycle     |                           |
|               |                           |

Images are for reference only

Application

Please submit RFQ for TN82C542 or Email to us: sales@ovaga.com We will contact you in 12 hours.