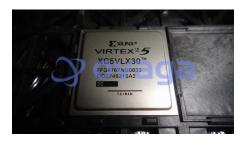

## XC5VLX30-1FFG676C

Data Sheet

FPGA Virtex®-5 LX Family 30720 Cells 65nm (CMOS) Technology 1V

Manufacturers <u>AMD Xilinx, Inc</u>

Package/Case BGA-676

Product Type Programmable Logic ICs

RoHS

Lifecycle

## **General Description**

XC5VLX30-1FFG676C is a Field Programmable Gate Array (FPGA) from Xilinx, which is a programmable semiconductor device that can be configured to perform different logic functions.