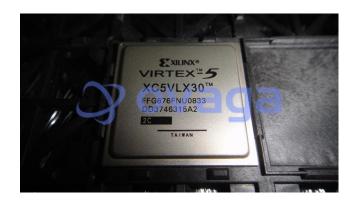

## XC5VLX30-1FFG676C

Data Sheet

FPGA Virtex®-5 LX Family 30720 Cells 65nm (CMOS) Technology 1V

Manufacturers <u>AMD Xilinx, Inc</u>

Package/Case BGA-676

Product Type Programmable Logic ICs

RoHS

Lifecycle

## **General Description**

XC5VLX30-1FFG676C is a Field Programmable Gate Array (FPGA) from Xilinx, which is a programmable semiconductor device that can be configured to perform different logic functions.