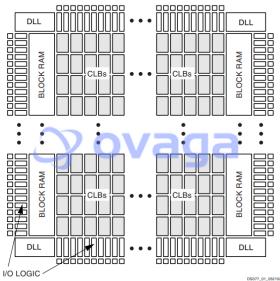

Networking and telecommunications

2 PowerPC Processor Cores Video and image processing

316 user I/O pins

1.8V to 3.3V power supply

-40°C to +100°C operating temperature range

Figure 1: Basic Spartan-IIE Family FPGA Block Diagram