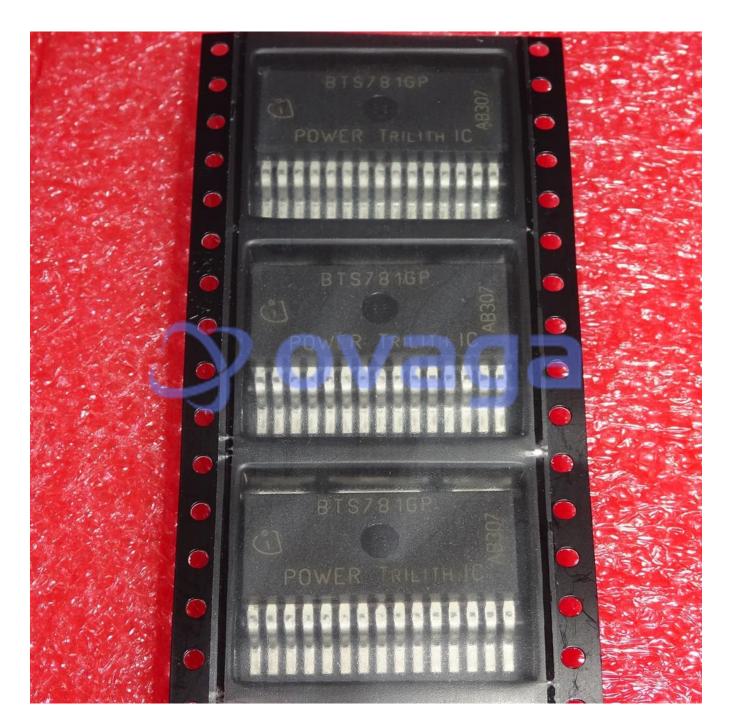

Data Sheet

TrilithIC

Manufacturers <u>Infineon Technologies Corporation</u>

Package/Case TO-263-15

Product Type Transistors

**RoHS** 

Lifecycle

Images are for reference only

# **General Description**

BTS781GP is a type of power switch integrated circuit (IC) manufactured by Infineon Technologies. It is designed to control high-side power switches for automotive and industrial applications.