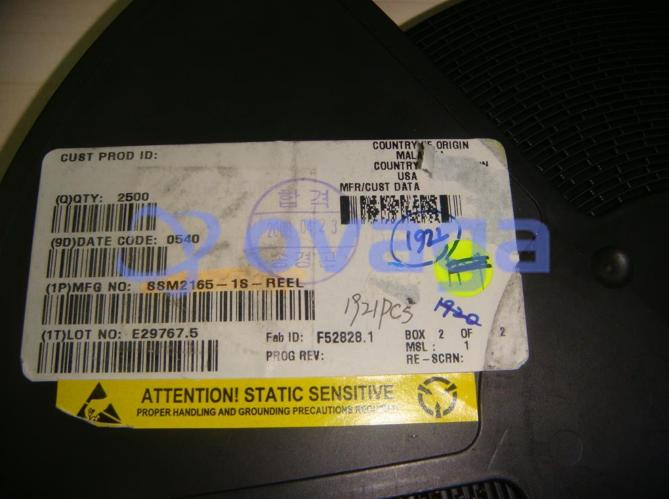

Data Sheet

Microphone Preamplifier with Variable Compression and Noise Gating

Manufacturers Analog Devices, Inc

Package/Case SOP8

Product Type Amplifier ICs

**RoHS** 

Lifecycle

Images are for reference only

Please submit RFQ for SSM2165-1S or Email to us: sales@ovaga.com We will contact you in 12 hours.

**RFO** 