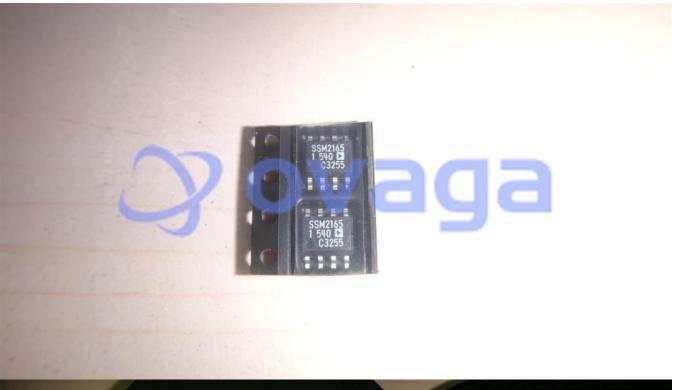

Data Sheet

Microphone Preamplifier with Variable Compression and Noise Gating

Manufacturers Analog Devices, Inc

Package/Case SOP8

Product Type Amplifier ICs

**RoHS** 

Lifecycle

Images are for reference only

## **General Description**

The SSM2165-1S is a voltage-controlled amplifier (VCA) chip manufactured by Analog Devices Inc. It is a precision, low-distortion, and lownoise VCA that is commonly used in audio applications. Here are some of its features: