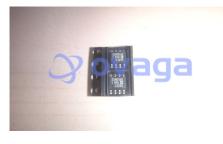

Data Sheet

Microphone Preamplifier with Variable Compression and Noise Gating

Manufacturers Analog Devices, Inc

Package/Case SOP8

Product Type Amplifier ICs

**RoHS** 

Lifecycle

Images are for reference only

## **General Description**

The SSM2165-1S is a voltage-controlled amplifier (VCA) chip manufactured by Analog Devices Inc. It is a precision, low-distortion, and lownoise VCA that is commonly used in audio applications. Here are some of its features: