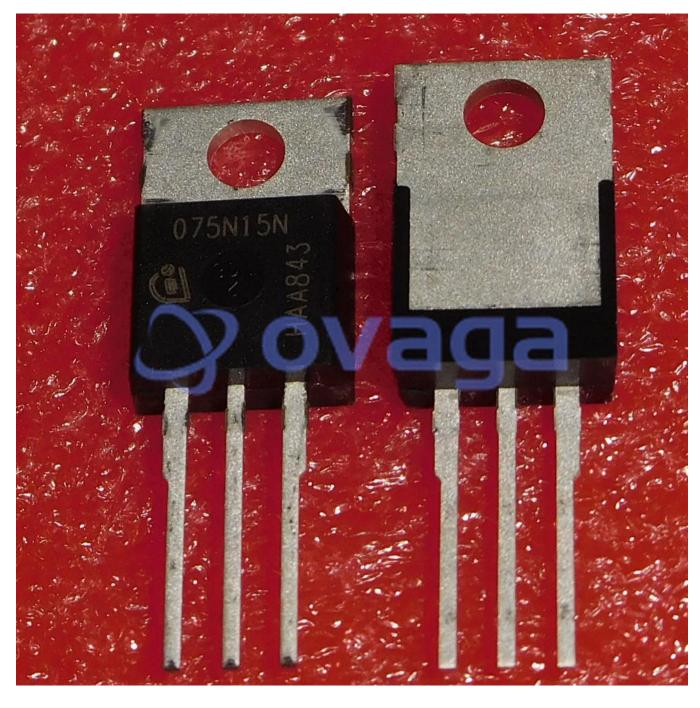

## IPP075N15N3

Data Sheet

| Manufacturers | Infineon Technologies Corporation |                               |
|---------------|-----------------------------------|-------------------------------|
| Package/Case  |                                   |                               |
| Product Type  |                                   |                               |
| RoHS          |                                   |                               |
| Lifecycle     |                                   |                               |
|               |                                   | Images are for reference only |

## **General Description**

IPP075N15N3 is a power MOSFET transistor that is designed for use in high-power switching applications. It is manufactured by Infineon Technologies, a German semiconductor company.

TO-220 package