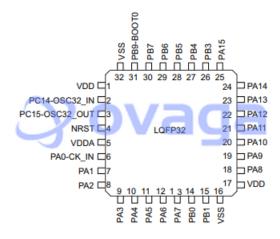

# STM32L011K4T6

Data Sheet

ARM MCU, STM32 Family STM32L0 Series Microcontrollers, ARM Cortex-M0+, 32bit, 32 MHz, 16 KB, 2 KB

Manufacturers <u>STMicroelectronics, Inc</u>

Package/Case LQFP-32

Product Type Embedded Processors & Controllers