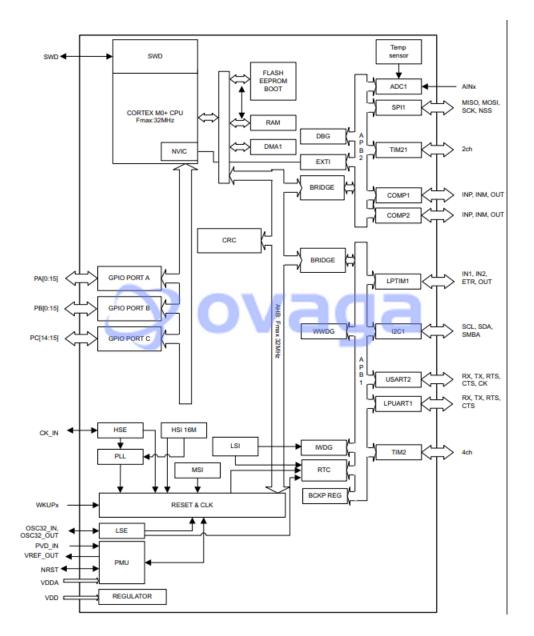

# STM32L011K4T6

Data Sheet

ARM MCU, STM32 Family STM32L0 Series Microcontrollers, ARM Cortex-M0+, 32bit, 32 MHz, 16 KB, 2 KB

Manufacturers <u>STMicroelectronics, Inc</u>

Package/Case LQFP-32

Product Type Embedded Processors & Controllers