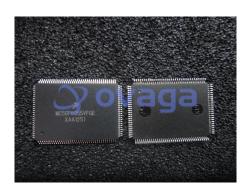

# MC56F8355VFGE

Data Sheet

16 BIT HYBRID CONTROLLER, Digitala signalprocessorer och kontroller (DSP, DSC) 16 BIT HYBRID CNTRLR

Manufacturers NXP Semiconductor

Package/Case LQFP-128

Product Type Embedded Processors & Controllers

# **General Description**

MC56F8355VFGE is a digital signal controller (DSC) manufactured by NXP Semiconductors. It is a member of the 56800/E family of DSCs, which are designed for real-time control applications.