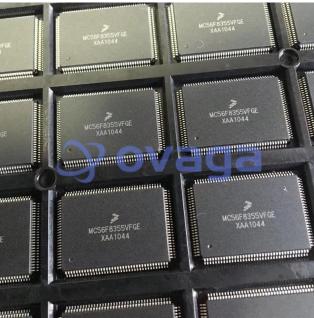

# MC56F8355VFGE

Data Sheet

16 BIT HYBRID CONTROLLER, Digitala signalprocessorer och kontroller (DSP, DSC) 16 BIT HYBRID CNTRLR

Manufacturers NXP Semiconductor

Package/Case LQFP-128

Product Type Embedded Processors & Controllers

# **General Description**

MC56F8355VFGE is a digital signal controller (DSC) manufactured by NXP Semiconductors. It is a member of the 56800/E family of DSCs, which are designed for real-time control applications.