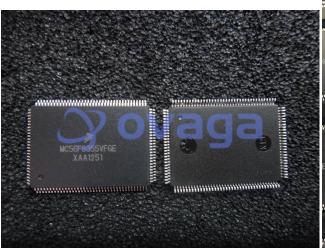

# MC56F8355VFGE

Data Sheet

16 BIT HYBRID CONTROLLER, Digitala signalprocessorer och kontroller (DSP, DSC) 16 BIT HYBRID CNTRLR

Manufacturers NXP Semiconductor

Package/Case LQFP-128

Product Type Embedded Processors & Controllers

# **General Description**

MC56F8355VFGE is a digital signal controller (DSC) manufactured by NXP Semiconductors. It is a member of the 56800/E family of DSCs, which are designed for real-time control applications.