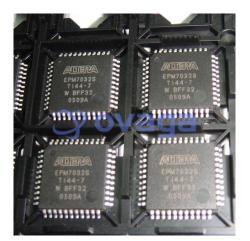

# EPM7032STI44-7

Data Sheet

<u>RFO</u>

Images are for reference only

| Please submit RFQ for EPM7032STI44-7 or | r Email to us: sales@ovaga.com We will contact you in 12 hours. |
|-----------------------------------------|-----------------------------------------------------------------|
|                                         |                                                                 |

# **General Description**

EPM7032STI44-7 is an integrated circuit, specifically a complex programmable logic device (CPLD), manufactured by Intel (now owned by Altera). It belongs to the MAX 7000 family of CPLDs and has 32 macrocells (or logic blocks) and 32 input/output pins.