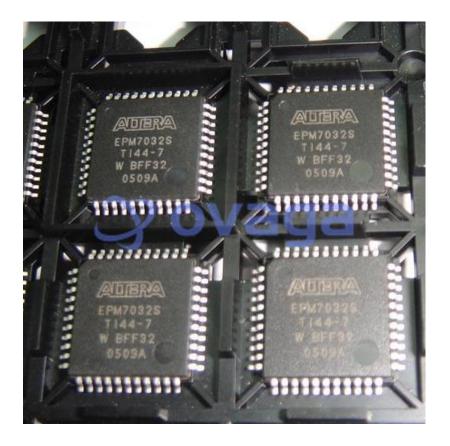

# EPM7032STI44-7

Data Sheet

<u>RFO</u>

Images are for reference only

| Please submit RFQ for EPM7032STI44-7 or | r Email to us: sales@ovaga.com We will contact you in 12 hours. |
|-----------------------------------------|-----------------------------------------------------------------|
|                                         |                                                                 |

# **General Description**

EPM7032STI44-7 is an integrated circuit, specifically a complex programmable logic device (CPLD), manufactured by Intel (now owned by Altera). It belongs to the MAX 7000 family of CPLDs and has 32 macrocells (or logic blocks) and 32 input/output pins.