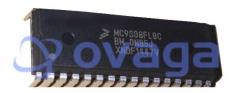

## MC9S08SH8CPJ

Data Sheet

8 Bit MCU, General Purpose SH Series Series, S08 Family S08SH Series Microcontrollers, 40 MHz, 8 KB

Manufacturers NXP Semiconductor

Package/Case DIP-20

Product Type Embedded Processors & Controllers

RoHS Rohs

Images are for reference only

Please submit RFQ for MC9S08SH8CPJ or Email to us: sales@ovaga.com We will contact you in 12 hours.

## **General Description**

MC9S08SH8CPJ is a microcontroller from NXP Semiconductors, which is now part of the Texas Instruments family. This microcontroller is based on the S08 core architecture and is part of the MC9S08 family of microcontrollers.

**Features** Application

8-bit S08 core Automotive systems

8KB of flash memory Industrial control systems

512 bytes of RAM Consumer electronics

20 MHz CPU speed Medical devices

10-bit ADC with 12 channels Home appliances