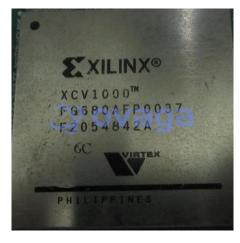

## XCV1000-5FG680I

Data Sheet

Field Programmable Gate Arrays

Manufacturers <u>AMD Xilinx, Inc</u>

Package/Case BGA-680

Product Type Programmable Logic ICs

**RoHS** 

Lifecycle

## **General Description**

XCV1000-5FG680I is a field-programmable gate array (FPGA) developed by Xilinx, a leading manufacturer of programmable logic devices.