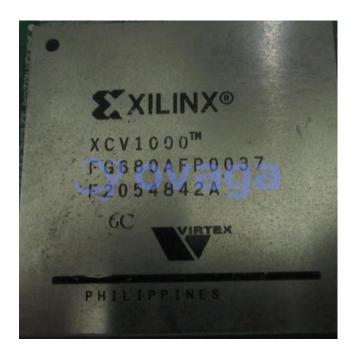

## XCV1000-5FG680I

Data Sheet

Field Programmable Gate Arrays

Manufacturers <u>AMD Xilinx, Inc</u>

Package/Case BGA-680

Product Type Programmable Logic ICs

**RoHS** 

Lifecycle

## **General Description**

XCV1000-5FG680I is a field-programmable gate array (FPGA) developed by Xilinx, a leading manufacturer of programmable logic devices.