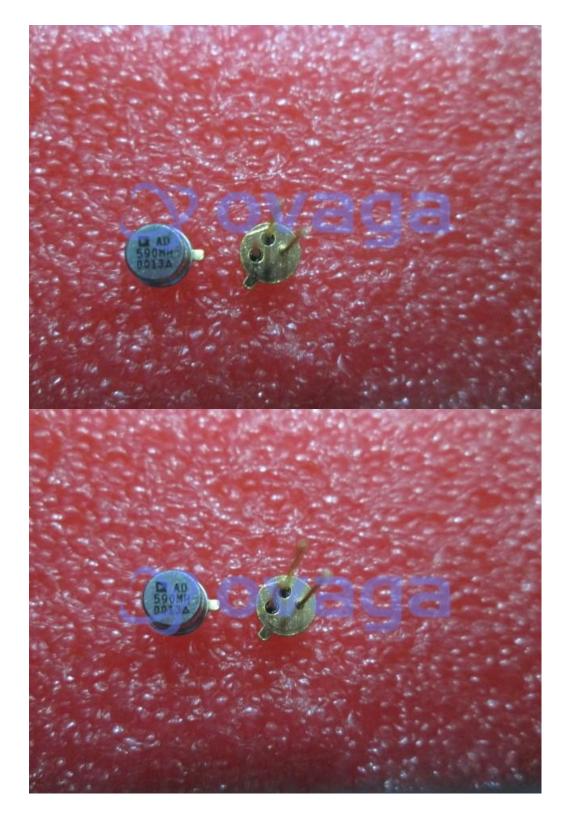

## **AD590MH**

Data Sheet

Temperature Sensor IC, Current,  $\pm$  0.5°C, -55 °C, +150 °C, TO-52, 3 Pins

| Manufacturers | Analog Devices, Inc |                               |
|---------------|---------------------|-------------------------------|
| Package/Case  | TO-52-3             |                               |
| Product Type  | Temperature Sensors |                               |
| RoHS          | Rohs                | Images are for reference only |
| Lifecycle     |                     |                               |
|               |                     |                               |

### **General Description**

AD590MH is a temperature sensor that is part of the AD590 series of integrated circuits (ICs) manufactured by Analog Devices. It is a hermetically sealed two-terminal device that provides an output current proportional to absolute temperature. The "MH" at the end of the part number indicates that the device is housed in a TO-52 package.