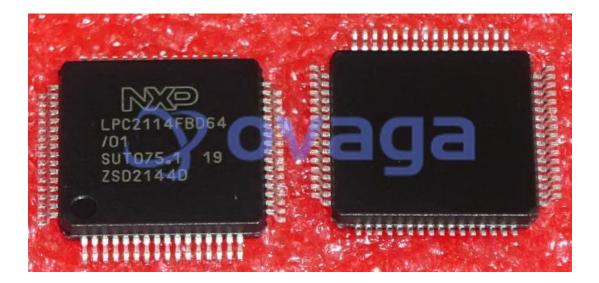

# **LPC2114FBD64**

Data Sheet

.....

................

Single-chip 16/32-bit microcontrollers; 128/256 kB ISP/IAP Flash with 10-bit ADC

| Manufacturers | NXP Semiconductor |                               |
|---------------|-------------------|-------------------------------|
| Package/Case  | LQFP-64           |                               |
|               |                   | Images are for reference only |
| Product Type  | Power Supplies    |                               |
|               |                   |                               |
| RoHS          |                   |                               |
|               |                   |                               |
| Lifecycle     |                   |                               |
|               |                   |                               |
|               |                   |                               |

## **General Description**

LPC2114FBD64 is a microcontroller from the LPC2000 series, which is a family of 32-bit microcontrollers manufactured by NXP Semiconductors.

| Features                                                                                     | Application                               |
|----------------------------------------------------------------------------------------------|-------------------------------------------|
| ARM7TDMI-S 32-bit RISC architecture                                                          | Industrial automation and control systems |
| 64 KB flash memory and 16 KB SRAM                                                            | Motor control systems                     |
| 2x 10-bit ADCs, 2x UARTs, 2x I2C interfaces, 2x SPI interfaces, and multiple timers/counters | Medical instruments                       |
| Low power consumption with multiple power-saving modes                                       | Building automation and security systems  |
| Operating frequency up to 60 MHz                                                             | Automotive applications                   |
| 64-pin LQFP package                                                                          | Communication systems                     |