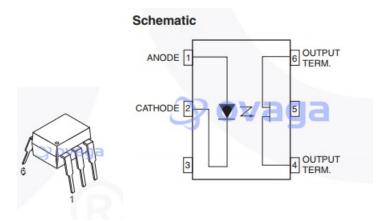

# H11F1SR2M

Data Sheet

6-Pin DIP Bilateral Analog FET Output Optocoupler; Package: SMDIP-W; No of Pins: 6; Container: Bulk, Transistor Output Optocouplers FET Bilateral analog

Manufacturers

ON Semiconductor, LLC

# **General Description**

# **Application**

ONSEMI

Lifecycle