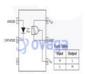

# H11F1SR2M

Data Sheet

6-Pin DIP Bilateral Analog FET Output Optocoupler; Package: SMDIP-W; No of Pins: 6; Container: Bulk, Transistor Output Optocouplers FET Bilateral analog

Manufacturers

ON Semiconductor, LLC

Package/Case

PDIP-6

Product Type

Transistor Output Optocouplers

RoHS

Green



Images are for reference only

Please submit RFQ for H11F1SR2M or Email to us: sales@ovaga.com We will contact you in 12 hours.



# **General Description**

# **Application**

ONSEMI

Lifecycle



#### **Related Products**



H11L1SR2VM

ON Semiconductor, LLC DIP-6



H11G2SR2M

ON Semiconductor, LLC SOP6



H11G2M

ON Semiconductor, LLC DIP6



#### **H11N1SR2M**

ON Semiconductor, LLC DIP-6 Gull Wing



### H11AA1SR2M

ON Semiconductor, LLC PDIP-6



## **H11B1VM**

ON Semiconductor, LLC PDIP-6



#### **H11F3M**

ON Semiconductor, LLC PDIP-6



### **H11AA1SM**

ON Semiconductor, LLC PDIP-6