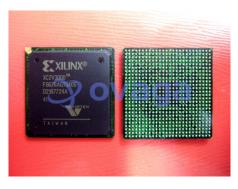

## XC2V3000-4FG676I

Data Sheet

Field-Programmable Gate Array, 3584 Cell, 676 Pin, Plastic, BGA FPGA

Manufacturers AMD Xilinx, Inc

Package/Case BGA676

Product Type Programmable Logic ICs

RoHS

Lifecycle

Images are for reference only

Please submit RFQ for XC2V3000-4FG676I or **Email to us: sales@ovaga.com** We will contact you in 12 hours.