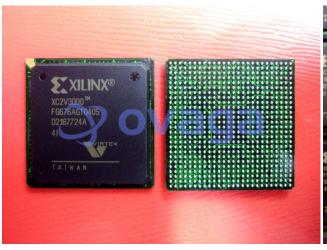

## XC2V3000-4FG676I

Data Sheet

Field-Programmable Gate Array, 3584 Cell, 676 Pin, Plastic, BGA FPGA

Manufacturers AMD Xilinx, Inc

Package/Case BGA676

Product Type Programmable Logic ICs

RoHS

Lifecycle

Images are for reference only

Please submit RFQ for XC2V3000-4FG676I or **Email to us: sales@ovaga.com** We will contact you in 12 hours.