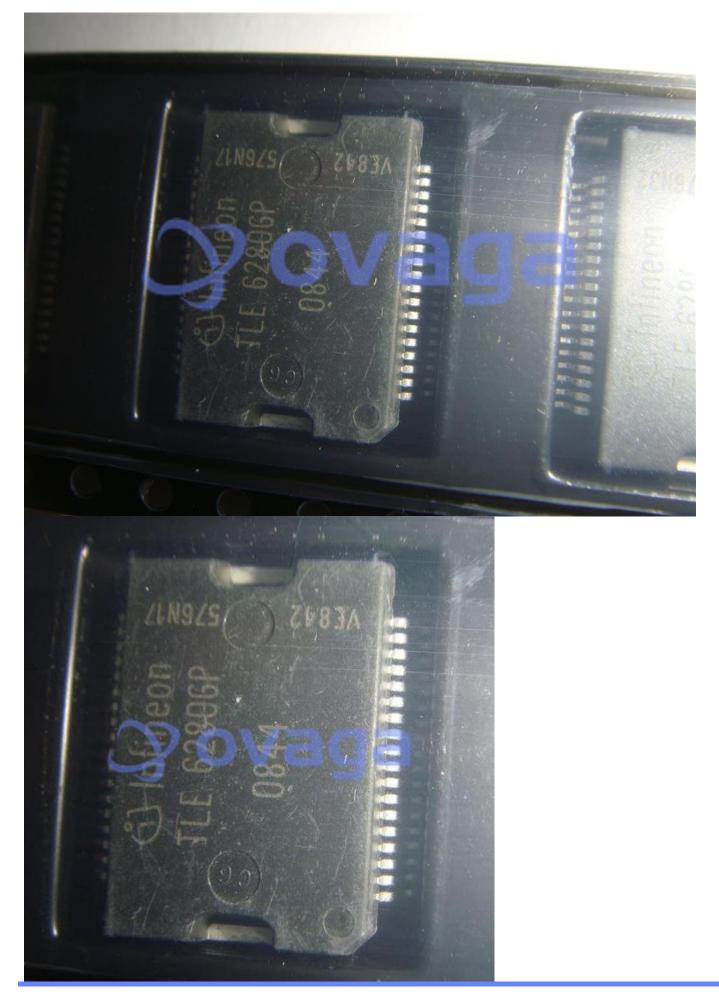

# **TLE6280GP**

Data Sheet

Motor / Motion / Ignition Controllers & Drivers GATE DRIVER ICS FOR EXTERNAL MOSFETS

| Manufacturers | Infineon Technologies Corporation |
|---------------|-----------------------------------|
| Package/Case  | SOP-36                            |
| Product Type  | Power Management ICs              |
| RoHS          |                                   |
| Lifecycle     |                                   |
|               |                                   |

Images are for reference only

Please submit RFQ for TLE6280GP or Email to us: sales@ovaga.com We will contact you in 12 hours.

<u>RFO</u>

### **General Description**

TLE6280GP is a specific type of integrated circuit (IC) manufactured by Infineon Technologies. It is a power management IC that is designed to control and regulate the power supplied to automotive actuators and motors, such as those used for electric power steering, exhaust gas recirculation, and cooling fans.