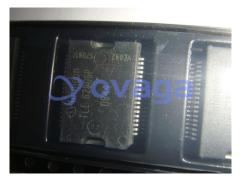

# **TLE6280GP**

Data Sheet

Motor / Motion / Ignition Controllers & Drivers GATE DRIVER ICS FOR EXTERNAL MOSFETS

| Manufacturers | Infineon Technologies Corporation |
|---------------|-----------------------------------|
| Package/Case  | SOP-36                            |
| Product Type  | Power Management ICs              |
| RoHS          |                                   |
| Lifecycle     |                                   |
|               |                                   |

Images are for reference only

Please submit RFQ for TLE6280GP or Email to us: sales@ovaga.com We will contact you in 12 hours.

<u>RFO</u>

### **General Description**

TLE6280GP is a specific type of integrated circuit (IC) manufactured by Infineon Technologies. It is a power management IC that is designed to control and regulate the power supplied to automotive actuators and motors, such as those used for electric power steering, exhaust gas recirculation, and cooling fans.