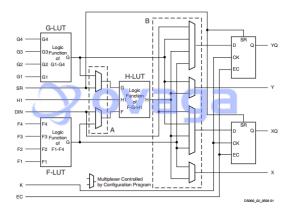

## **General Description**

XCS20-4TQ144C is an integrated circuit, specifically a field-programmable gate array (FPGA), manufactured by Xilinx Inc. It belongs to the Spartan®-II family of FPGAs.

| Features                                                         | Application                |
|------------------------------------------------------------------|----------------------------|
| 20,000 system gates                                              | Communications systems     |
| 2.5 ns pin-to-pin logic delay                                    | Industrial control systems |
| 144-pin Thin Quad Flat Pack (TQFP) package                       | Automotive systems         |
| 1.8V to 3.3V power supply                                        | Consumer electronics       |
| 4 input signal types (single-ended, differential, LVTTL, LVCMOS) | Medical equipment          |