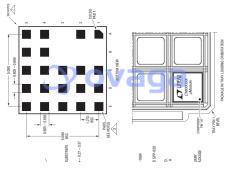

The low profile (2.32mm) tiny package enables utilization of unused space on the bottom of PC boards for high density point of load regulation.

The LTM8020 is packaged in a thermally enhanced, compact  $(6.25 \text{mm} \times 6.25 \text{mm})$  and low profile (2.32 mm) over-molded land grid array (LGA) package suitable for automated assembly by standard surface mount equipment. The LTM8020 is Pb-free and RoHS compliant.