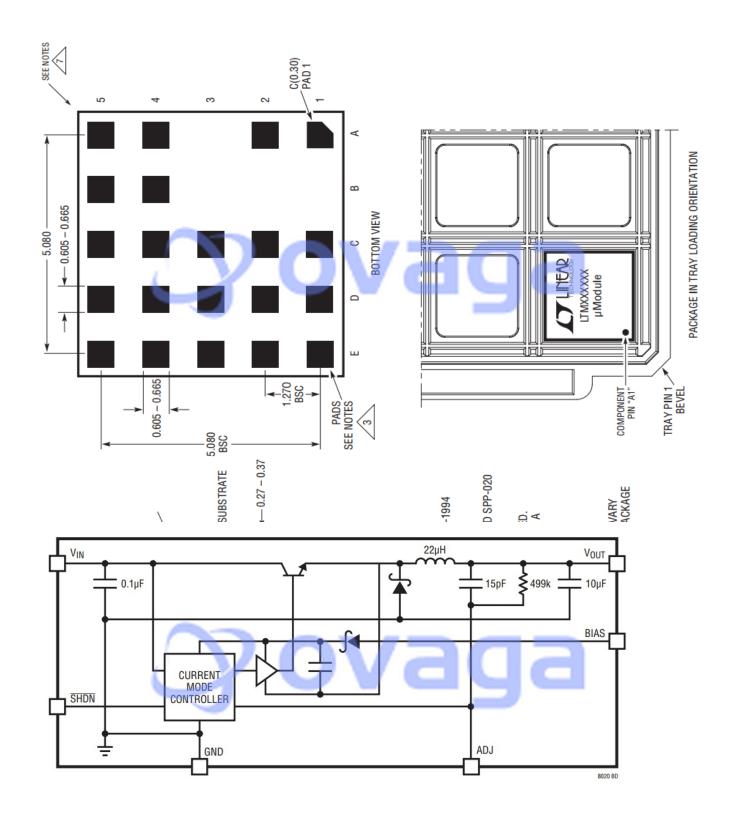

## **General Description**

The LTM8020 is a complete 200mA, DC/DC step-down power supply. Included in the package are the switching controller, power switches, inductor, and all support components. Operating over an input voltage range of 4V to 36V, the LTM8020 supports an output voltage range of 1.25V to 5V, set by a single resistor. Only bulk capacitors are needed to finish the design. The LTM8020 meets the radiated emissions requirements of EN55022. Conducted emission requirements can be met by adding standard filter components.

The low profile (2.32mm) tiny package enables utilization of unused space on the bottom of PC boards for high density point of load regulation.

The LTM8020 is packaged in a thermally enhanced, compact  $(6.25 \text{mm} \times 6.25 \text{mm})$  and low profile (2.32 mm) over-molded land grid array (LGA) package suitable for automated assembly by standard surface mount equipment. The LTM8020 is Pb-free and RoHS compliant.