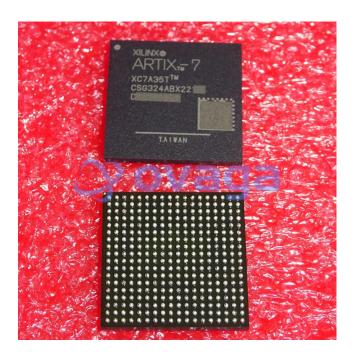

## XC7A35T-L1CSG324I

Data Sheet

## **General Description**

XC7A35T-L1CSG324I is a specific model of the Xilinx Artix-7 field-programmable gate array (FPGA) family. It is a high-performance, low-power device that can be programmed to perform a wide range of digital logic functions.