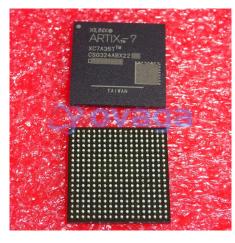

## XC7A35T-L1CSG324I

Data Sheet

## **General Description**

XC7A35T-L1CSG324I is a specific model of the Xilinx Artix-7 field-programmable gate array (FPGA) family. It is a high-performance, low-power device that can be programmed to perform a wide range of digital logic functions.