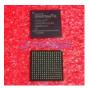

## XC7A35T-L1CSG324I

Data Sheet

## Artix-7 FPGAFPGA 210 I/O 324CSBGA

Manufacturers <u>AMD Xilinx, Inc</u>

Package/Case 324-LFBGA, CSPBGA

Product Type Programmable Logic ICs

RoHS

Lifecycle

Images are for reference only

Please submit RFQ for XC7A35T-L1CSG324I or <a href="mailto:sales@ovaga.com"><u>Email to us: sales@ovaga.com</u></a> We will contact you in 12 hours.

## **General Description**

XC7A35T-L1CSG324I is a specific model of the Xilinx Artix-7 field-programmable gate array (FPGA) family. It is a high-performance, low-power device that can be programmed to perform a wide range of digital logic functions.