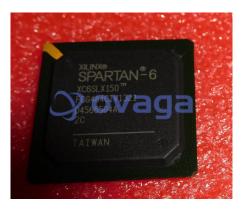

# XC6SLX150-2FGG484C

Data Sheet

Field Programmable Gate Array, 11519 CLBs, 667MHz, 147443-Cell, CMOS, PBGA484, 23 X 23MM, 1MM PITCH, LEAD FREE, FBGA-484

Manufacturers <u>AMD Xilinx, Inc</u>

Package/Case FGGBGA-484

# **General Description**

XC6SLX150-2FGG484C is a field-programmable gate array (FPGA) manufactured by Xilinx. Here's some information about this component: