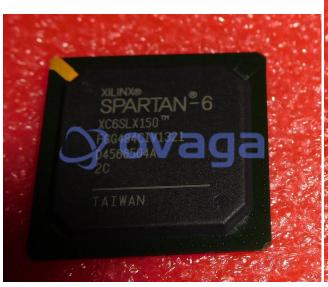

# XC6SLX150-2FGG484C

Data Sheet

Field Programmable Gate Array, 11519 CLBs, 667MHz, 147443-Cell, CMOS, PBGA484, 23 X 23MM, 1MM PITCH, LEAD FREE, FBGA-484

Manufacturers <u>AMD Xilinx, Inc</u>

Package/Case FGGBGA-484

# **General Description**

XC6SLX150-2FGG484C is a field-programmable gate array (FPGA) manufactured by Xilinx. Here's some information about this component: